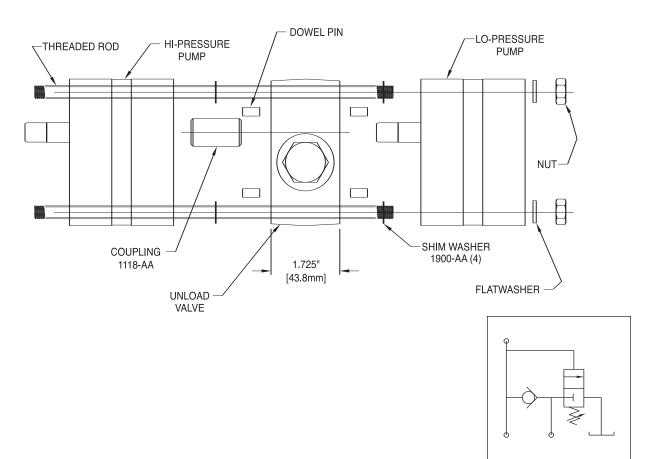

## UNLOAD ASSEMBLY

Current Endhead Design Uses 5/16-24 Mounting Thread. Older Endhead Design Used M8 Mounting Thread. Pump Kits Include Both Imperial And Metric Mounting Bolts.

| Kit No. | Unload Setting | Adjustment Range         |
|---------|----------------|--------------------------|
| KU2     | 300 PSI        | 300-450 PSI (20-30 BAR)  |
| KU4     | 600 PSI        | 500-1000 PSI (35-70 BAR) |

Any 2 AFC pumps (except KP10) may be piggybacked with an unload valve between them to create a duplex (or hi-lo) pump.

Metric and imperial threaded rod, nuts and washers provided.

Unload setting can be adjusted in range shown.