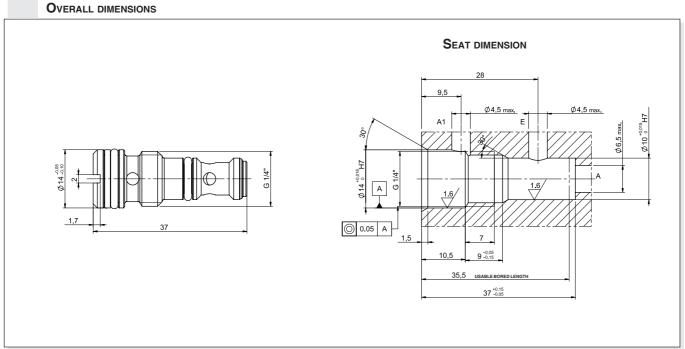

Max. operating pressure 350 bar Max. flow 5 l/min Hydraulic fluids Mineral oils DIN 51524 Fluid viscosity  $10 \div 500 \text{ mm}^2/\text{s}$ Fluid temperature -25°C ÷ 75°C -25°C ÷ 60°C Ambient temperature Max. contamination level class 10 in accordance with NAS 1638 with filter B<sub>25</sub>≥75 0,023 Kg Tightening torque 18 ÷ 20 Nm (1.8 ÷ 2 Kgm)