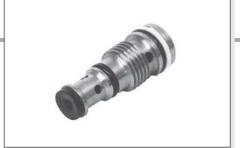

## SH.03... Shuttle type cartridge valves

den.

Shuttle type cartridge valves SH03... allow taking of the highest pressure signal to the external port via dis-placement of ball. There are usually employed to signal the actuator load to a load sensing pump pressure compensator.