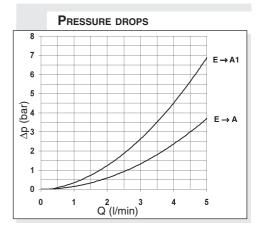

Max. operating pressure 350 bar Max. flow 5 l/min Hydraulic fluids Mineral oils DIN 51524 Fluid viscosity  $10 \div 500 \text{ mm}^2/\text{s}$ Fluid temperature -25°C ÷ 75°C -25°C ÷ 60°C Ambient temperature Max. contamination level class 10 in accordance with NAS 1638 with filter B<sub>25</sub>≥75 0,023 Kg Tightening torque 18 ÷ 20 Nm (1.8 ÷ 2 Kgm)