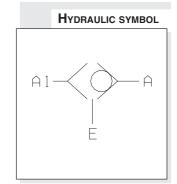

## SH.03... Shuttle type cartridge valves

den.

Shuttle type cartridge valves SH03... allow taking of the highest pressure signal to the external port via dis-placement of ball. There are usually employed to signal the actuator load to a load sensing pump pressure compensator.