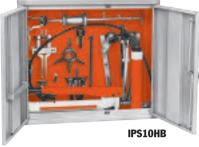

### 10 ton capacity hydraulic/manual puller set

in Strong Box – This lockable metal Strong Box contains both hydraulic and manual pullers, plus attachments. The rugged storage cabinet keeps the tools organized and secure from unauthorized borrowers!

| Order<br>No.                                                                        | Set<br>Contents              | Description                                                                        |
|-------------------------------------------------------------------------------------|------------------------------|------------------------------------------------------------------------------------|
| IPS10B                                                                              | 927                          | 10 ton capacity Push-Puller <sup>*</sup> with 6 <sup>3</sup> / <sub>4</sub> " legs |
| Cabinet (25 <sup>3</sup> / <sub>4</sub> " x 29 <sup>1</sup> / <sub>2</sub> " x 10") | 1027                         | 5 ton combination 2/3-jaw puller                                                   |
| with tool board, adapter board,                                                     | 1037                         | 7 ton combination 2/3-jaw puller                                                   |
| and tool set.                                                                       | 1101                         | 15 <sup>3</sup> / <sub>4</sub> " puller legs (pair)                                |
| Wt., 98 lbs.                                                                        | 1122                         | Bearing pulling attachment                                                         |
|                                                                                     | 1123                         | Bearing pulling attachment                                                         |
|                                                                                     | 1152                         | Internal pulling attachment                                                        |
|                                                                                     | 7393                         | Gear and pulley puller                                                             |
|                                                                                     | 8005, 8006, 8007, 8010       | Male/female threaded                                                               |
|                                                                                     | 8013, 8015, 8019             | Adapters (2 ea.)                                                                   |
|                                                                                     | 8035, 8037, 8038, 8039, 8040 | Female threaded adapters                                                           |
|                                                                                     | 8050 thru 8053               | Shaft protectors                                                                   |
|                                                                                     | 8057 thru 8062               | Step plate adapters                                                                |
|                                                                                     | 43892                        | Long jaws for 1037 (3)                                                             |
|                                                                                     | 212867                       | Cabinet, tool board and adapter board                                              |
| IPS10HB                                                                             | *PH103C                      | 10 ton combination 2/3-jaw hydraulic puller                                        |
| Cabinet (25 <sup>3</sup> / <sub>4</sub> " x 29 <sup>1</sup> / <sub>2</sub> " x 10") | 1027                         | 5 ton combination 2/3-jaw puller                                                   |
| with tool board, pullers,                                                           | 1042                         | 13 ton combination 2/3-jaw puller                                                  |
| and hydraulics.                                                                     | 1177                         | Slide hammer puller                                                                |
| Wt., 119 lbs.                                                                       | 44148                        | 3 jaws for slide hammer puller (4 <sup>1</sup> / <sub>2</sub> ")                   |
|                                                                                     | 44195                        | 3 jaws for slide hammer puller (3")                                                |
|                                                                                     | 36578                        | Slotted cross head for slide hammer puller                                         |
|                                                                                     | 27315                        | Seal hook for slide hammer puller                                                  |
|                                                                                     | 1152                         | Internal pulling attachment (1 <sup>1</sup> / <sub>2</sub> " to 6" spread)         |
|                                                                                     | 24832                        | Forcing screw for 1152                                                             |
|                                                                                     | 215315                       | Cabinet and tool board                                                             |