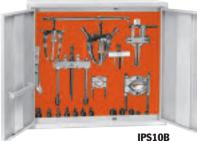

## 10 ton capacity Strong Box puller set -

Here's a set of pullers that gives you almost unheard of versatility. This rugged, lockable metal storage cabinet contains pullers, attachments and extra puller jaws good for a variety of applications. Cabinet may be mounted on a wall, stand, or workbench.

### · Have the puller you need on hand, when you need it, protected from unauthorized or casual borrowers.

- · Almost unheard of versatility
- · Rugged, lockable storage cabinet.
- · Wall, stand or workbench mountable.

| Order<br>No.                                                                        | Set<br>Contents              | Description                                                                        |
|-------------------------------------------------------------------------------------|------------------------------|------------------------------------------------------------------------------------|
| IPS10B                                                                              | 927                          | 10 ton capacity Push-Puller <sup>*</sup> with 6 <sup>3</sup> / <sub>4</sub> " legs |
| Cabinet (25 <sup>3</sup> / <sub>4</sub> " x 29 <sup>1</sup> / <sub>2</sub> " x 10") | 1027                         | 5 ton combination 2/3-jaw puller                                                   |
| with tool board, adapter board,                                                     | 1037                         | 7 ton combination 2/3-jaw puller                                                   |
| and tool set.                                                                       | 1101                         | 15 <sup>3</sup> / <sub>4</sub> " puller legs (pair)                                |
| Wt., 98 lbs.                                                                        | 1122                         | Bearing pulling attachment                                                         |
|                                                                                     | 1123                         | Bearing pulling attachment                                                         |
|                                                                                     | 1152                         | Internal pulling attachment                                                        |
|                                                                                     | 7393                         | Gear and pulley puller                                                             |
|                                                                                     | 8005, 8006, 8007, 8010       | Male/female threaded                                                               |
|                                                                                     | 8013, 8015, 8019             | Adapters (2 ea.)                                                                   |
|                                                                                     | 8035, 8037, 8038, 8039, 8040 | Female threaded adapters                                                           |
|                                                                                     | 8050 thru 8053               | Shaft protectors                                                                   |
|                                                                                     | 8057 thru 8062               | Step plate adapters                                                                |
|                                                                                     | 43892                        | Long jaws for 1037 (3)                                                             |
|                                                                                     | 212867                       | Cabinet, tool board and adapter board                                              |
| IPS10HB                                                                             | *PH103C                      | 10 ton combination 2/3-jaw hydraulic puller                                        |
| Cabinet (25 <sup>3</sup> / <sub>4</sub> " x 29 <sup>1</sup> / <sub>2</sub> " x 10") | 1027                         | 5 ton combination 2/3-jaw puller                                                   |
| with tool board, pullers,                                                           | 1042                         | 13 ton combination 2/3-jaw puller                                                  |
| and hydraulics.                                                                     | 1177                         | Slide hammer puller                                                                |
| Wt., 119 lbs.                                                                       | 44148                        | 3 jaws for slide hammer puller (4 <sup>1</sup> / <sub>2</sub> ")                   |
|                                                                                     | 44195                        | 3 jaws for slide hammer puller (3")                                                |
|                                                                                     | 36578                        | Slotted cross head for slide hammer puller                                         |
|                                                                                     | 27315                        | Seal hook for slide hammer puller                                                  |
|                                                                                     | 1152                         | Internal pulling attachment (1 <sup>1</sup> / <sub>2</sub> " to 6" spread)         |
|                                                                                     | 24832                        | Forcing screw for 1152                                                             |
|                                                                                     | 215315                       | Cabinet and tool board                                                             |