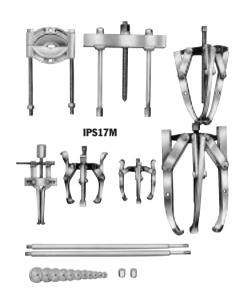

## 10 & 17<sup>1</sup>/<sub>2</sub> Ton

**10 ton manual puller set –** This puller set is just what you need for removing gears, bearings, etc. Includes pullers, attachments, and many accessories.

**17½ ton manual puller set** – The pullers and accessories in this set can be used for hundreds of applications including quick and easy maintenance involving removal and replacement of press-fit parts.

| Manual Puller Set No.   | Set             | Dullan                                                                                                         | Set      |                                                                   |
|-------------------------|-----------------|----------------------------------------------------------------------------------------------------------------|----------|-------------------------------------------------------------------|
| Order No.               | Contents<br>927 | Pullers                                                                                                        | Contents | Accessories                                                       |
| IPS10M                  |                 | 10 ton capacity Push-Puller <sup>®</sup> with 6 <sup>3</sup> / <sub>4</sub> " legs                             | 8075     | Step plate adapter set                                            |
| 10 ton capacity         | 1023            | 2 ton combination 2/3-jaw puller                                                                               | 8044     | Female threaded adapter set                                       |
| Wt., 53 lbs.            | 1026            | 5 ton combination 2/3-jaw puller                                                                               | 8035     | Female threaded adapter: ½"–20 x <sup>5</sup> / <sub>8</sub> "–18 |
|                         | 1027            | 5 ton combination 2/3-jaw puller                                                                               | 1151     | Bearing cup pulling attachment                                    |
|                         | 1037            | 7 ton combination 2/3-jaw puller                                                                               | 1121     | Bearing pulling attachment                                        |
|                         | 1178            | Slide hammer set                                                                                               | 1122     | Bearing pulling attachment                                        |
|                         |                 |                                                                                                                | 1123     | Bearing pulling attachment                                        |
|                         |                 |                                                                                                                | 1101     | 151/2" long puller legs for 927 (pr.)                             |
| IPS17M                  | 938             | 17 <sup>1</sup> / <sub>2</sub> ton capacity Push-Puller <sup>®</sup> with 9 <sup>1</sup> / <sub>2</sub> " legs | 8075     | Step plate adapter set                                            |
| $17^{1/2}$ ton capacity | 1027            | 5 ton combo 2/3-jaw puller, with long jaws                                                                     | 1105     | 22 <sup>1</sup> / <sub>2</sub> " legs for 938                     |
| Wt., 116 lbs.           | 1037            | 7 ton combination 2/3-jaw puller                                                                               | 1130     | Bearing pulling attachment                                        |
|                         | 1041            | 13 ton combination 2/3 jaw puller                                                                              | 1151     | Bearing cup pulling attachment                                    |
|                         | 1045            | 17½ ton 3-jaw puller                                                                                           | 8038     | Female adapter: %"-18 F. x ¾"-16 F. (2)                           |