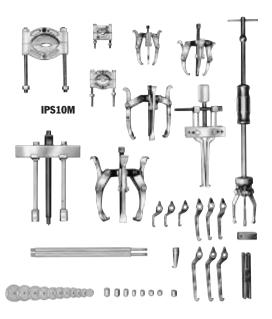

## 10 & 17<sup>1</sup>/<sub>2</sub> Ton

**10 ton manual puller set –** This puller set is just what you need for removing gears, bearings, etc. Includes pullers, attachments, and many accessories.

**17½ ton manual puller set** – The pullers and accessories in this set can be used for hundreds of applications including quick and easy maintenance involving removal and replacement of press-fit parts.

| Manual Puller Set No.   | Set             | Dullan                                                                                                         | Set      |                                                                   |
|-------------------------|-----------------|----------------------------------------------------------------------------------------------------------------|----------|-------------------------------------------------------------------|
| Order No.               | Contents<br>927 | Pullers                                                                                                        | Contents | Accessories                                                       |
| IPS10M                  |                 | 10 ton capacity Push-Puller <sup>®</sup> with 6 <sup>3</sup> / <sub>4</sub> " legs                             | 8075     | Step plate adapter set                                            |
| 10 ton capacity         | 1023            | 2 ton combination 2/3-jaw puller                                                                               | 8044     | Female threaded adapter set                                       |
| Wt., 53 lbs.            | 1026            | 5 ton combination 2/3-jaw puller                                                                               | 8035     | Female threaded adapter: ½"–20 x <sup>5</sup> / <sub>8</sub> "–18 |
|                         | 1027            | 5 ton combination 2/3-jaw puller                                                                               | 1151     | Bearing cup pulling attachment                                    |
|                         | 1037            | 7 ton combination 2/3-jaw puller                                                                               | 1121     | Bearing pulling attachment                                        |
|                         | 1178            | Slide hammer set                                                                                               | 1122     | Bearing pulling attachment                                        |
|                         |                 |                                                                                                                | 1123     | Bearing pulling attachment                                        |
|                         |                 |                                                                                                                | 1101     | 151/2" long puller legs for 927 (pr.)                             |
| IPS17M                  | 938             | 17 <sup>1</sup> / <sub>2</sub> ton capacity Push-Puller <sup>®</sup> with 9 <sup>1</sup> / <sub>2</sub> " legs | 8075     | Step plate adapter set                                            |
| $17^{1/2}$ ton capacity | 1027            | 5 ton combo 2/3-jaw puller, with long jaws                                                                     | 1105     | 22 <sup>1</sup> / <sub>2</sub> " legs for 938                     |
| Wt., 116 lbs.           | 1037            | 7 ton combination 2/3-jaw puller                                                                               | 1130     | Bearing pulling attachment                                        |
|                         | 1041            | 13 ton combination 2/3 jaw puller                                                                              | 1151     | Bearing cup pulling attachment                                    |
|                         | 1045            | 17½ ton 3-jaw puller                                                                                           | 8038     | Female adapter: %"-18 F. x ¾"-16 F. (2)                           |