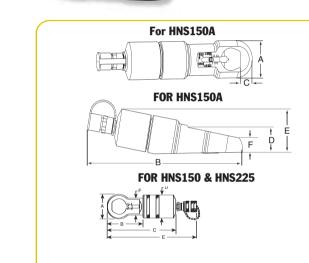

**HNS150** 

**HNS225** 

Align mark on cutter blade with scale.

### FOR HNS150 & HNS225

| Tool Model | A     | В     | C      | D     | E      | F      | HEAD<br>THICKNESS | REPLACEMENT<br>BLADE | TOOL<br>WEIGHT |
|------------|-------|-------|--------|-------|--------|--------|-------------------|----------------------|----------------|
| HNS150     | 2.875 | 3.375 | 7.875  | 2.75  | 10.375 | 2.0625 | 1                 | 308840               | 8.1            |
| HNS150A    | 3.02  | 14.20 | 1.03   | 2.11  | 3.70   | 1.16   | 1                 | 351985               | 15.8           |
| HNS225     | 4.25  | 6     | 14.375 | 3.875 | N/A    | 3.25   | 1.5               | 308022               | 29             |