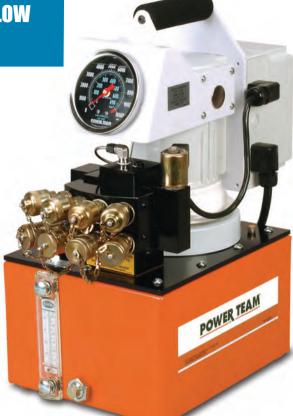

## Electric Pump HYDRAULIC TORQUE WRENCH PUMP

**PE55 Series** 704 cu. in/min MAX FLOW

10,000 psi

## **VANGUARD® ELECTRIC HYDRAULIC TORQUE WRENCH PUMPS**

- Two-speed high performance pump
- · External adjustable pressure regulator
- · Retract side internal relief valve protects tool
- · Hand remote
- Use for double or single acting tools
- · Four-tool manifold (-4 model only) allows use of up to four tools simultaneously

**CAUTION:** This system should not be used for lifting applications.

| Pump Model                                      | Oil Delivery<br>per min.                 | Oil Reservoir gal. | Usable Oil<br>in.3 | Overall Width in. | Overall Length in. | Overall Height in. | Pump Weight w/Oil<br>lbs. |
|-------------------------------------------------|------------------------------------------|--------------------|--------------------|-------------------|--------------------|--------------------|---------------------------|
| PE55TWP<br>PE55TWP-E110*<br>PE55TWP-E220*       | 704 in³ @ 100 psi<br>56 in³ @ 10,000 psi | 2.5                | 525                | 17.14             | 9.5                | 18.12              | 75                        |
| PE55TWP-4<br>PE55TWP-4-E110*<br>PE55TWP-4-E220* | 704 in³ @ 100 psi<br>56 in³ @ 10,000 psi | 2.5                | 525                | 18.49             | 9.5                | 19.15              | 78                        |