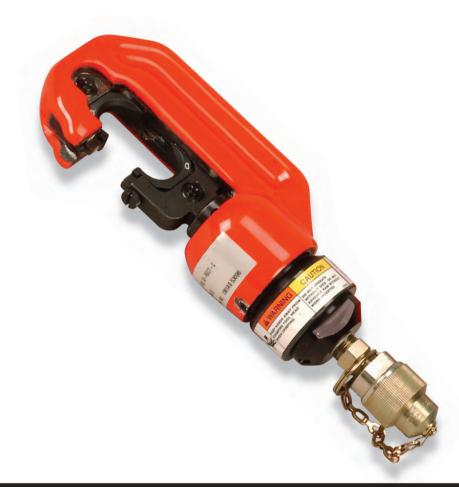

## 6 Ton

10,000 psi

Remote, single-acting, lightweight for service entrance compression fittings.

## REMOTE SERVICE CRIMPING TOOLS

## FOR W- OR O-TYPE DIES

- · Compact, lightweight design for reaching tight places
- 6 tons of force
- · Pressure matched quick-coupler supplied
- Slim line C-head hydraulic tool accepts the popular W- and O-type dies for faster and easier installation as compared to mechanical tools.
- · With Carrying Case

| Tool<br>Model | Crimping<br>Force<br>U.S. tons | Operating<br>Pressure<br>psi | Crimping<br>Capacity<br>Copper/Aluminum | Overall<br>Length<br>in. | Overall<br>Depth<br>in. | Head<br>Width<br>in. | Tool<br>Weight<br>Ibs. |
|---------------|--------------------------------|------------------------------|-----------------------------------------|--------------------------|-------------------------|----------------------|------------------------|
| C6-RSCT-C     | 6.8                            | 10,000                       | lugs, splices & H-taps through 4/0      | 11.47                    | 2.48                    | 3.9                  | 6.4                    |